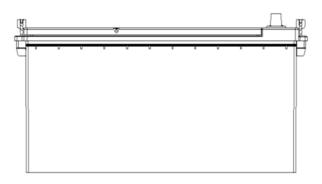

## **TECHNICAL DATA SHEET**

| PERFORMANCE               |         |     | CONTAINER                       |                               |                   |
|---------------------------|---------|-----|---------------------------------|-------------------------------|-------------------|
| VOLTAGE:                  | 12      | V   | Group:                          | EN C                          | L.Gray            |
| RC:                       | 225     | min | Hold Down:                      | ВО                            |                   |
| CCA:                      | 1150    | SAE | Please refer to the catalog     | g or our website for the deta | ails of hold down |
| Vibration:                | V3      |     | types of the battery container. |                               |                   |
| Endurance:                | -       |     | COVER                           |                               |                   |
| Water consumption:        | W4      |     | Type:                           | Heat sealed                   | L.Gray            |
| Technology:               | Flooded |     | Polarity:                       | R                             |                   |
| Grid alloy:               | Ca/Ca   |     | Terminals:                      | Standard                      |                   |
|                           |         |     | Filter:                         | 2 Filters both sides          |                   |
|                           |         |     |                                 |                               |                   |
|                           |         |     |                                 |                               |                   |
|                           |         |     |                                 |                               |                   |
| WEIGHT AND STD. DIMENSION |         |     | HANDLES                         |                               |                   |
| Battery weight:           | 59,5    | kg  | Handles:                        | 2 handles                     |                   |
| Volume acid:              | 16,7    |     |                                 | REMARK                        |                   |
| Length:                   | 516     | mm  |                                 |                               |                   |
| Width:                    | 274     | mm  |                                 |                               |                   |
| Height:                   | 238     | mm  |                                 |                               |                   |
| Total Height:             | 238     | mm  |                                 |                               |                   |
|                           |         |     |                                 |                               |                   |
|                           |         |     |                                 |                               |                   |
|                           |         |     |                                 |                               |                   |
|                           |         |     |                                 |                               |                   |
|                           |         |     |                                 |                               |                   |