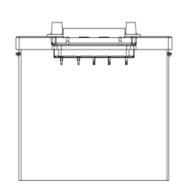

## **TECHNICAL DATA SHEET**

| PERFORMANCE               |         |     | CONTAINER                       |                               |                   |
|---------------------------|---------|-----|---------------------------------|-------------------------------|-------------------|
| VOLTAGE:                  | 12      | V   | Group:                          | EN C                          | L.Gray            |
| RC:                       | 225     | min | Hold Down:                      | ВО                            |                   |
| CCA:                      | 1150    | SAE | Please refer to the catalog     | g or our website for the deta | ails of hold down |
| Vibration:                | V3      |     | types of the battery container. |                               |                   |
| Endurance:                | -       |     | COVER                           |                               |                   |
| Water consumption:        | W4      |     | Type:                           | Heat sealed                   | L.Gray            |
| Technology:               | Flooded |     | Polarity:                       | R                             |                   |
| Grid alloy:               | Ca/Ca   |     | Terminals:                      | Standard                      |                   |
|                           |         |     | Filter:                         | 2 Filters both sides          |                   |
|                           |         |     |                                 |                               |                   |
|                           |         |     |                                 |                               |                   |
|                           |         |     |                                 |                               |                   |
| WEIGHT AND STD. DIMENSION |         |     | HANDLES                         |                               |                   |
| Battery weight:           | 59,5    | kg  | Handles:                        | 2 handles                     |                   |
| Volume acid:              | 16,7    |     |                                 | REMARK                        |                   |
| Length:                   | 516     | mm  |                                 |                               |                   |
| Width:                    | 274     | mm  |                                 |                               |                   |
| Height:                   | 238     | mm  |                                 |                               |                   |
| Total Height:             | 238     | mm  |                                 |                               |                   |
|                           |         |     |                                 |                               |                   |
|                           |         |     |                                 |                               |                   |
|                           |         |     |                                 |                               |                   |
|                           |         |     |                                 |                               |                   |
|                           |         |     |                                 |                               |                   |