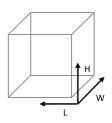

## **TECHNICAL DATA SHEET**

| PERFORMANCE               |         |     | CONTAINER                       |                               |                   |
|---------------------------|---------|-----|---------------------------------|-------------------------------|-------------------|
| VOLTAGE:                  | 12      | V   | Group:                          | EN C                          | L.Gray            |
| RC:                       | 225     | min | Hold Down:                      | ВО                            |                   |
| CCA:                      | 1150    | SAE | Please refer to the catalog     | g or our website for the deta | ails of hold down |
| Vibration:                | V3      |     | types of the battery container. |                               |                   |
| Endurance:                | -       |     | COVER                           |                               |                   |
| Water consumption:        | W4      |     | Type:                           | Heat sealed                   | L.Gray            |
| Technology:               | Flooded |     | Polarity:                       | R                             |                   |
| Grid alloy:               | Ca/Ca   |     | Terminals:                      | Standard                      |                   |
|                           |         |     | Filter:                         | 2 Filters both sides          |                   |
|                           |         |     |                                 |                               |                   |
|                           |         |     |                                 |                               |                   |
|                           |         |     |                                 |                               |                   |
| WEIGHT AND STD. DIMENSION |         |     | HANDLES                         |                               |                   |
| Battery weight:           | 59,5    | kg  | Handles:                        | 2 handles                     |                   |
| Volume acid:              | 16,7    |     |                                 | REMARK                        |                   |
| Length:                   | 516     | mm  |                                 |                               |                   |
| Width:                    | 274     | mm  |                                 |                               |                   |
| Height:                   | 238     | mm  |                                 |                               |                   |
| Total Height:             | 238     | mm  |                                 |                               |                   |
|                           |         |     |                                 |                               |                   |
|                           |         |     |                                 |                               |                   |
|                           |         |     |                                 |                               |                   |
|                           |         |     |                                 |                               |                   |
|                           |         |     |                                 |                               |                   |