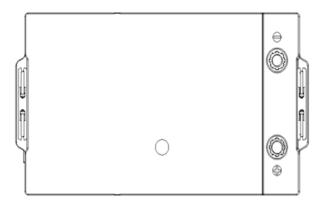

## **TECHNICAL DATA SHEET**

| PERFORMANCE               |         |     | CONTAINER                       |                               |                   |
|---------------------------|---------|-----|---------------------------------|-------------------------------|-------------------|
| VOLTAGE:                  | 12      | V   | Group:                          | EN C                          | L.Gray            |
| RC:                       | 225     | min | Hold Down:                      | ВО                            |                   |
| CCA:                      | 1150    | SAE | Please refer to the catalog     | g or our website for the deta | ails of hold down |
| Vibration:                | V3      |     | types of the battery container. |                               |                   |
| Endurance:                | -       |     | COVER                           |                               |                   |
| Water consumption:        | W4      |     | Type:                           | Heat sealed                   | L.Gray            |
| Technology:               | Flooded |     | Polarity:                       | R                             |                   |
| Grid alloy:               | Ca/Ca   |     | Terminals:                      | Standard                      |                   |
|                           |         |     | Filter:                         | 2 Filters both sides          |                   |
|                           |         |     |                                 |                               |                   |
|                           |         |     |                                 |                               |                   |
|                           |         |     |                                 |                               |                   |
| WEIGHT AND STD. DIMENSION |         |     | HANDLES                         |                               |                   |
| Battery weight:           | 59,5    | kg  | Handles:                        | 2 handles                     |                   |
| Volume acid:              | 16,7    |     |                                 | REMARK                        |                   |
| Length:                   | 516     | mm  |                                 |                               |                   |
| Width:                    | 274     | mm  |                                 |                               |                   |
| Height:                   | 238     | mm  |                                 |                               |                   |
| Total Height:             | 238     | mm  |                                 |                               |                   |
|                           |         |     |                                 |                               |                   |
|                           |         |     |                                 |                               |                   |
|                           |         |     |                                 |                               |                   |
|                           |         |     |                                 |                               |                   |
|                           |         |     |                                 |                               |                   |